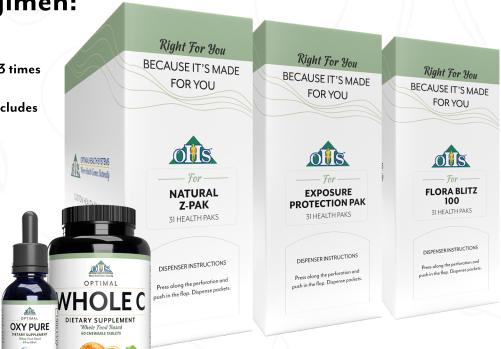

### 2 Weeks:

- Optimal Whole C Chewables, 3 chewables 3 times daily
- Exposure Protection Pak or Natural Z pak (includes glandula), 1 packet morning and night
- Optimal OxyPure, 10 drops 3 times daily

### **Duration of 1 Box:**

• Flora Blitz 100, 1 packet daily

## After 2 Weeks:

- Exposure Protection Pak or Natural Z pak (includes glandula), 1 packet daily
- Optimal Fruit & Veggie Plus, 1 serving daily